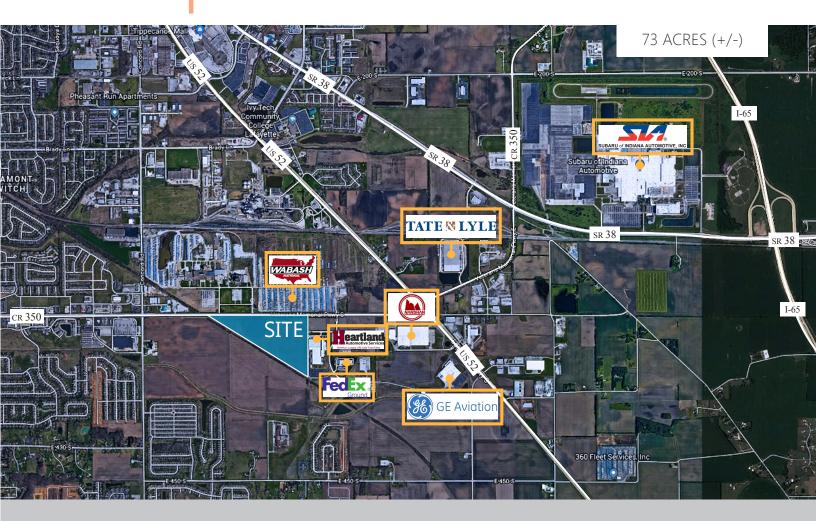

#### **SUMMARY**

Over 73 acres of level, industrial zoned land available on Lafayette's south side in the ever growing manufacturing sector. Served with City Water & Sanitary, Duke Energy Electric, and Vectren Gas.

#### LOCATION

Located in close proximity and with easy access to major area thoroughfares including Interstate 65, US 52, State Road 38, and State Road 26. Nearby corporations include Wabash National, GE Aviation, Heartland Automotive, Nanshan, Subaru of Indiana, FedEx, and Tate & Lyle.