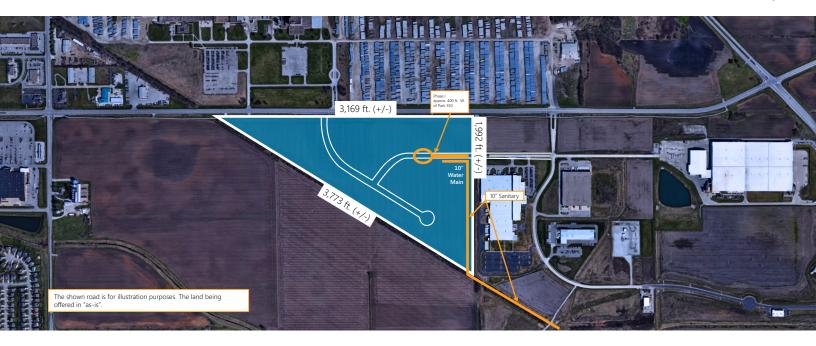

#### ACREAGE 73.53 acres (+/-)

PRICE \$52,000 per acre

#### **HIGHLIGHTS:**

All utilities available at the site. Extensive frontage visibility from Veteran's Memorial Parkway.

#### **SUMMARY**

Over 73 acres of level, industrial zoned land available on Lafayette's south side in the ever growing manufacturing sector. Served with City Water & Sanitary, Duke Energy Electric, and Vectren Gas.