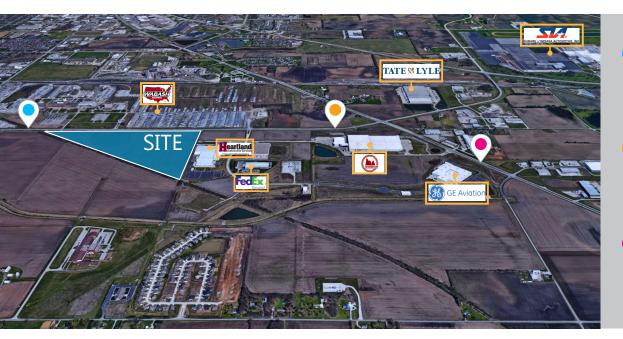

#### **SUMMARY**

Over 73 acres of level, industrial zoned land available on Lafayette's south side in the ever growing manufacturing sector. Served with City Water & Sanitary, Duke Energy Electric, and Vectren Gas.

#### LOCATION

Located in close proximity and with easy access to major area thoroughfares including Interstate 65, US 52, State Road 38, and State Road 26. Nearby corporations include Wabash National, GE Aviation, Heartland Automotive, Nanshan, Subaru of Indiana, FedEx, and Tate & Lyle.